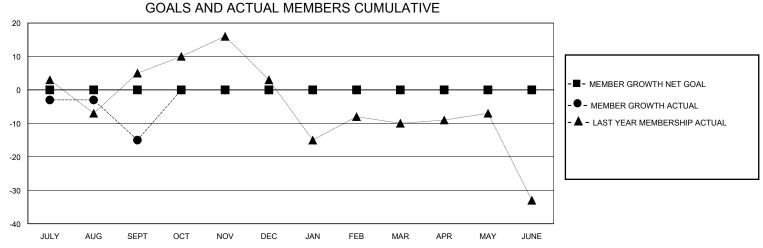

## District 5M 10

Results as of: 9/30/2023

0

| GMT:                                        |               | GMT CA      |               |                                             |                       |                         |                                                    |  |  |
|---------------------------------------------|---------------|-------------|---------------|---------------------------------------------|-----------------------|-------------------------|----------------------------------------------------|--|--|
| Clubs                                       |               |             |               | Members                                     |                       |                         |                                                    |  |  |
| RESULTS FOR 2023-2024                       |               |             |               | RESULTS FOR 2023-2024                       |                       |                         |                                                    |  |  |
| QUARTER                                     | NEW CLUB GOAL | NEW CLUBS   | DROPPED CLUBS | QUARTER MEMBE                               | ER GROWTH NET<br>GOAL | MEMBER GROWTH<br>ACTUAL | DROPPED<br>MEMBERS ACTUAL<br>(including transfers) |  |  |
| JULY/AUG/SEPT<br>OCT/NOV/DEC<br>JAN/FEB/MAR | 0<br>0<br>0   | 0<br>0<br>0 | 1<br>0<br>0   | JULY/AUG/SEPT<br>OCT/NOV/DEC<br>JAN/FEB/MAR | 0<br>0<br>0           | 12<br>0<br>0            | 25<br>0<br>0                                       |  |  |

APR/MAY/JUNE

0

MAY

0

0

DEC

JAN

FEB

MAR

NOV

OCT

APR/MAY/JUNE

JULY

AUG

SEPT